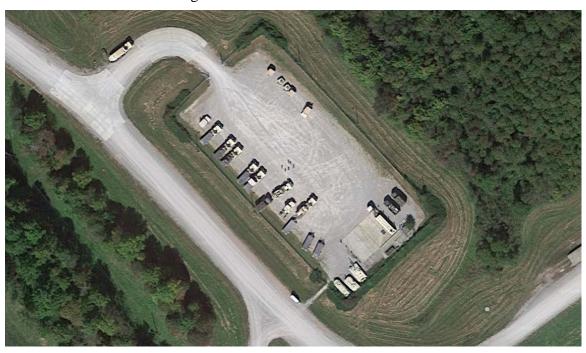

## General

The Unit Staging Area provides a gravel parking area for tactical vehicles before and after gunnery. It is not intended for long term or unattended parking of tactical vehicles.

## **Primary Features**

The area is sized for the typical number and type of vehicles trained on the range. The area may or may not include security fencing, lightning protection, and lights.

## Siting

The Unit Staging area should be near the primary access road to the range and near or adjacent to the Vehicle Instrumentation Dock. It should be within walking distance to the Bivouac area and the After Action Review Building.